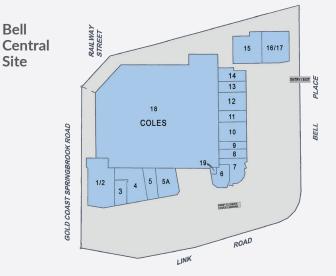

# THE OPPORTUNITY

Bell Central is a modern neighbourhood shopping centre, anchored by a Coles supermarket.

It also features a medical centre and 12 specialty stores, including a Pharmacy, BWS and Jetts Fitness.

## **CENTRE PLAN**

200+ car parking spaces are available to customers, free of charge. In addition to on grade parking, there is a large, easily accessed, undercover car park.

Bell Central is close to the M1, the major highway from Gold Coast to Brisbane. Mudgeeraba is just 80 kilometres south of Brisbane and 20 kilometres north of the Gold Coast Airport.