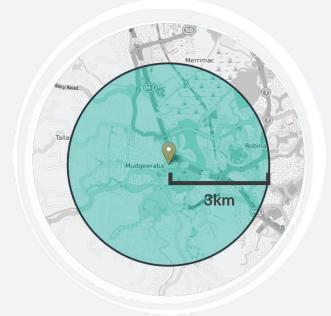

Other significant landmarks located within the general area include Mudgeeraba State School and the Glades Golf Club.

Situated in the beautiful location of Mudgeeraba with the convenience of being just off the M1 in the Gold Coast, Bell Central provides a great opportunity for potential tenants